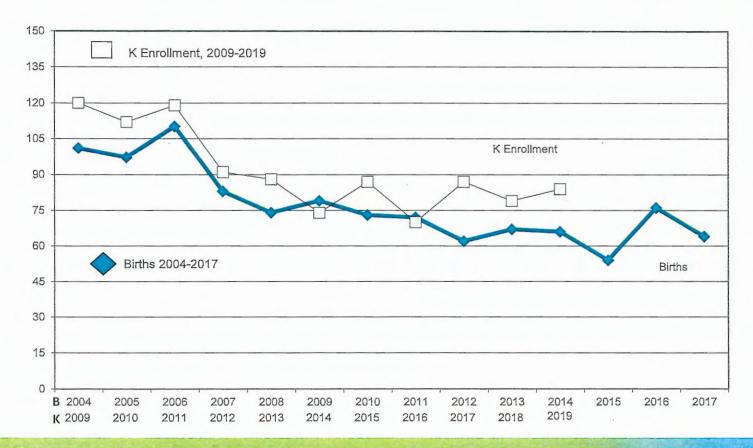

---|
| 2019-20 | 590 | 0     | 0.0%  |
| 2020-21 | 571 | -19   | -3.2% |
| 2021-22 | 596 | 25    | 4.4%  |
| 2022-23 | 592 | -4    | -0.7% |
| 2023-24 | 606 | 14    | 2.4%  |
| 2024-25 | 599 | -7    | -1.2% |
| 2025-26 | 609 | 10    | 1.7%  |
| 2026-27 | 610 | 1     | 0.2%  |
| 2027-28 | 626 | 16    | 2.6%  |
| 2028-29 | 610 | -16   | -2.6% |
| 2029-30 | 613 | 3     | 0.5%  |
| Change  |     | 23    | 3.9%  |

<sup>\*</sup>Projections should be updated annually to reflect changes in in/out-migration of families, real estate sales, residential construction, births, and similar factors.



# **Hebron, CT Projected Enrollment**

### K-6 To 2029 Based On Data Through School Year 2019-20





# Hebron, CT Historical & Projected Enrollment







# Hebron, CT Birth-to-Kindergarten Relationship





# **Hebron, CT Additional Data**

| <b>Building Permits Issued</b> |               |             |  |  |
|--------------------------------|---------------|-------------|--|--|
| Year                           | Single-Family | Multi-Units |  |  |
| 2005                           | 45            | 0           |  |  |
|                                |               |             |  |  |
| 2015                           | 14            | 0           |  |  |
| 2016                           | 10            | 0           |  |  |
| 2017                           | 16            | 0           |  |  |
| 2018                           | 17            | 0           |  |  |
| 2019                           | 9 to date     | 0 to date   |  |  |

| Enrollment History |                           |