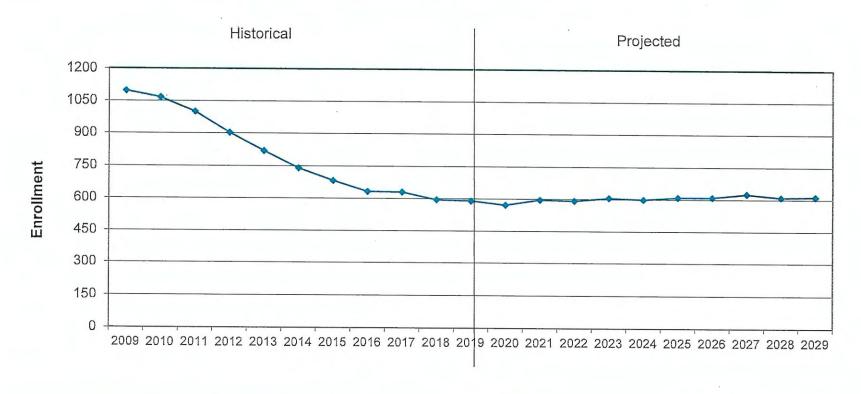

Over the past ten 10 years, annual budget increases/decreases have been between 1.96 % and -1.93% with an average increase/decrease of the final approved Operating Budget of -0.125%. A closer analysis of the last five 5 years shows an overall decrease of \$649,930 or a 5.4% decrease from the approved budget of \$11,990,454 from the 2015-2016 school year. The proposed budget of \$11,561,416 represents a decrease of \$429,038 or a 3.58% decrease from the approved 2015-2016 school year budget. A notable and relevant factor has been the steady decrease in

the first of the state of the s

student enrollment over the past ten (10) years resulting in the need to reduce both teaching and support positions. However, current and projected NESDEC enrollment data indicates that student enrollment has stabilized for the foreseeable future.