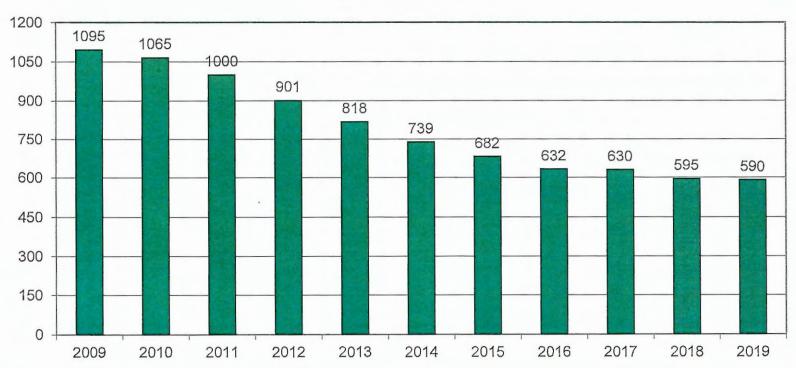

the first of the state of the s

student enrollment over the past ten (10) years resulting in the need to reduce both teaching and support positions. However, current and projected NESDEC enrollment data indicates that student enrollment has stabilized for the foreseeable future.