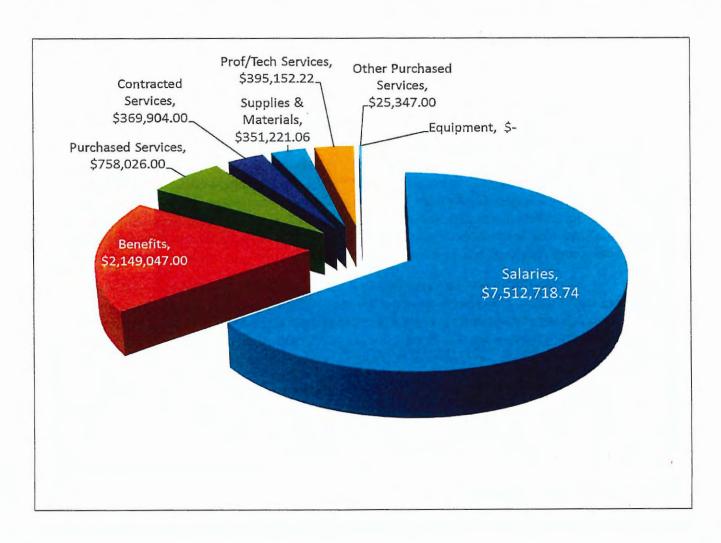

The pie chart below provides the dollar amount and percentage increase attributed to the proposed increase including Salaries; Benefits; Purchased Services; Contracted Services; Supplies and Materials; Professional/Technical Services; Other Purchased Services and Equipment.

|             |                                   |                |                  |                 |               | 2019-20         | 2019-20   |      | 2019-20          | 2019-20      | 2019-20    | 2020-2021        | 19-20 Adj.    | 19-20 Adj. |
|-------------|-----------------------------------|----------------|------------------|-----------------|---------------|-----------------|-----------|------|------------------|--------------|------------|------------------|---------------|------------|
|             |                                   | 2016-17        | 201              | 17-18           | 2018-19       | Adopted         | Budget    |      | Adjusted         | Expended     | Expended   | BOE Proposed     | vs. 20-21     | vs. 20-21  |
| Acct Number | Acct Description                  | Expended       | Expe             | ended           | Expended      | Budget          | Transfers |      | Budget           | 11/30/2019   | Percentage | Budget           | \$ Change     | Change     |
| 1000        | Total Salaries                    | \$ 7,138,244.  | 37 \$ 7,0        | 067,661.44   \$ | 7,023,230.40  | \$ 7,173,845.79 | \$ -      | \$   | 7,173,845.79 \$  | 2,146,253.55 | 30%        | \$ 7,512,718.74  | \$ 227,872.95 | 4.72%      |
| 2000        | Total Employee Benefits           | \$ 2,094,301.  | 26 \$ 2,         | 158,618.49 \$   | 2,140,952.75  | \$ 2,258,305.19 | \$ -      | \$   | 2,258,305.19 \$  | 985,950,47   | 44%        | \$ 2,149,047,00  | \$ (72,308.19 | -4.84%     |
| 3000        | Total Professional/Technical Ser. | \$ 380,124.    | 17 \$ :          | 307,596.53 \$   | 348,319,52    | \$ 353,012.60   | \$ -      | \$   | 353,012.60 \$    | 157,047.59   | 44%        | \$ 395,152.22    | \$ 42,139.62  | 11.94%     |
| 4000        | Contracted Services               | \$ 542,118.    | 84   \$          | 511,813.09      | 472,161.88    | \$ 370,641.60   | \$ -      | \$   | 370,641.60 \$    | 168,198.94   | 45%        | \$ 369,904.00    | \$ 55,823.40  | -0.20%     |
| 5000        | Total Purchased Services          | \$ 697,131.    | 50 \$            | 682,742.14 \$   | 813,891.97    | \$ 813,342.00   | \$ -      | \$   | 813,342.00 \$    | 257,516.68   | 32%        | \$ 758,026.00    | \$ (55,316.00 | o) -6.80%  |
| 6000        | Total Supplies & Materials        | \$ 412,812     | 47 \$            | 435,519.01 \$   | 432,129,02    | \$ 356,619.82   | \$        | \$ . | 356,619,82 \$    | 181,125.86   | 51%        | \$ 351,221,06    | \$ 60,766.24  | -1.51%     |
| 7000        | Total Equipment                   | \$ 79,076.     | 42 \$            | - \$            | 123,339.00    | \$ -            | \$ -      | \$   | s                |              | 0%         | \$               | \$ 200        | 0.00%      |
| 8000        | Total Other Purchased Services    | \$ 16,318.     | 28 \$            | 17,375,59 \$    | 21,561.99     | \$ 14,757.0     | \$ .      | \$   | 14,757.00 \$     | 13,185.51    | 89%        | \$ 25,347.00     | \$ 10,590.00  | 71,76%     |
|             | GRAND TOTAL                       | \$ 11,360,127. | B1 <b>\$</b> 11, | 181,326,29 \$   | 11,375,586.53 | \$ 11,340,524.0 | \$ -      | \$   | 11,340,524.00 \$ | 3,909,278.60 | 34%        | \$ 11,561,416.02 | \$ 269,568.02 | 2 1,95%    |